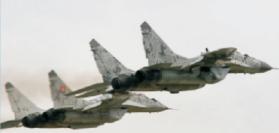

## SLOVAKIAN AIRFORCE SHOW AUG 31-2 SEP

## Fly yourself to VIENNA or BRATISLAVA and join us for this interesting show at SLIAC

**FRI 31** After your arrival in VIENNA, we head for BRATISLAVA and have a look around the airport. Our hotel for the next 2 nights is nearby. This is a spotter friendly airport with plenty of good views. If you have decided to join here, we will collect you from the terminal in the evening.

**SAT 1** We depart early straight to the show at SLIAC AIRBASE. We spend the whole day here, leaving in the evening after the show and returning to Bratislava.

**SUN 2** We have the morning at Bratislava and will ask for an airport tour. At lunchtime we return to Vienna, where we have our evening flights back to the UK.