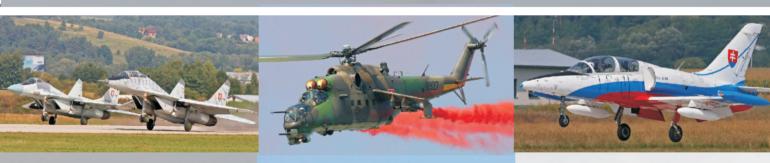

## SLOVAKIAN AIRFORCE SHOW AUG 31-2 SEP

## Fly yourself to VIENNA or BRATISLAVA and join us for this interesting show at SLIAC

**FRI 31** After your arrival in VIENNA, we head for BRATISLAVA and have a look around the airport. Our hotel for the next 2 nights is nearby. This is a spotter friendly airport with plenty of good views. If you have decided to join here, we will collect you from the terminal in the evening.

**SAT 1** We depart early straight to the show at SLIAC AIRBASE. We spend the whole day here, leaving in the evening after the show and returning to Bratislava.

**SUN 2** We have the morning at Bratislava and will ask for an airport tour. At lunchtime we return to Vienna, where we have our evening flights back to the UK.