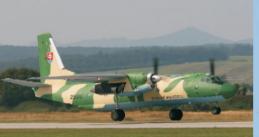

## SLOVAKIAN AIRFORCE SHOW AUG 31-2 SEP

## Fly yourself to VIENNA or BRATISLAVA and join us for this interesting show at SLIAC

**FRI 31** After your arrival in VIENNA, we head for BRATISLAVA and have a look around the airport. Our hotel for the next 2 nights is nearby. This is a spotter friendly airport with plenty of good views. If you have decided to join here, we will collect you from the terminal in the evening.

**SAT 1** We depart early straight to the show at SLIAC AIRBASE. We spend the whole day here, leaving in the evening after the show and returning to Bratislava.

**SUN 2** We have the morning at Bratislava and will ask for an airport tour. At lunchtime we return to Vienna, where we have our evening flights back to the UK.